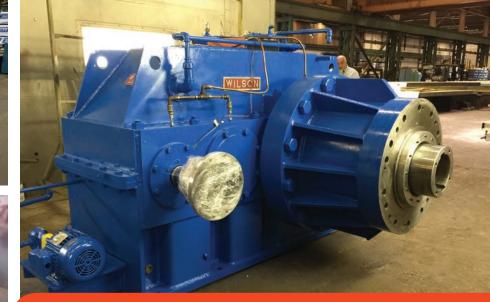

## 3. Extruder Gearboxes

With Our Capabilities And Expertise We Have Been Very Knowledgeable To Rebuild All Types Of Single, Twin, Pararrel, Conical Screw Units Such As Davis-Standard, Gloucester, Sterling, EGAN, Krauss-Maffei, Flender, Siemens, Henschel, FALK, Sumitomo, HARTIG, WILSON, Thyssen, Eisenbeiss, Baker Perkins, Lufkin, NRM, NFM, SEW, Dorstener, Philadelphia, Horsburgh & Scott, Link-Belt, Farrel, Brevini, Lightin, Brinkman, Coperion, Leistritz, Werner & Pfleiderer And Many More.